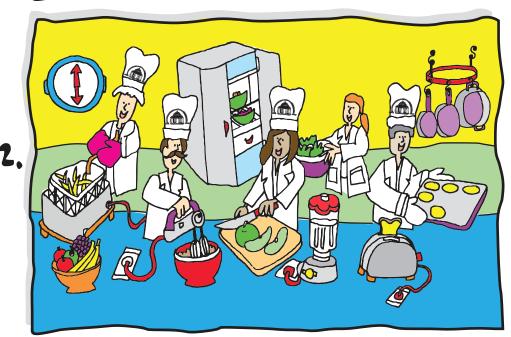

# Find what's different! Look at both pictures and circle what's different!

р. тіззіпд соокіез 3. chef is slicing apples 5 wall utensils are missing Z bowl is in refrigerator ANSWERS in picture #2:
1. clock has different time 4. chef is missing hat