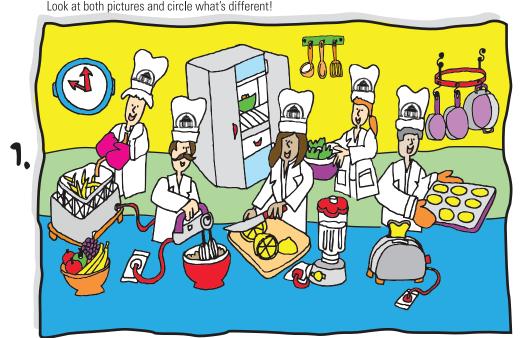

# Find what's different! Look at both pictures and circle what's different!

р. тіззіпд соокіез 3. chef is slicing apples 5 wall utensils are missing Z bowl is in refrigerator ANSWERS in picture #2:
1. clock has different time 4. chef is missing hat